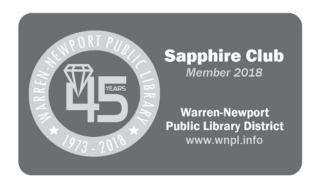

## WNPL cordially invites you to join the Sapphire Club!

For a \$45 donation, trade your old library card for a limited edition "sapphire" library card. (And keep your patron number!) Proceeds support renovation of the computer lab into "The Flex," a multi-use space for a variety of ages, activities and programs.