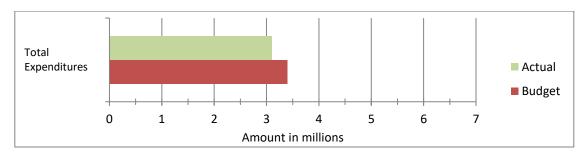

3,451.64 above the November 30, 2021 cash of \$10,399,142.59.

#### Revenues

- The total revenue received in November, 2022 was \$128,160.14 excluding transfers. The November, 2022 revenue is \$29,690.49 higher than the \$98,469.65 excluding transfers received in November, 2021. This increase is mainly due to interest, \$23,373.79.
- Year-to-date revenue received through November, 2022 was \$6,728,668.96 excluding transfers. The November year-to-date revenue received through 2022 is \$338,265.75 higher than the \$6,390,403.21 received through November, 2021. This increase is due to taxes, \$174,216.69, interest, \$71,179.39, grants, \$71,081.83, gifts, \$35,117.50, and miscellaneous, \$(16,408.68).
- The Library received 98.8% of its budgeted revenue for the year.

#### **Expenditures**



- The expenditures for November, 2022 were \$981,835.59 excluding transfers. These expenditures are \$32,551.28 above the \$949,284.31 incurred in November, 2021 excluding transfers. This is mainly due to material purchases, \$25,927.92, and newsletter printing, \$14,889.00.
- Year-to-date expenditures through November, 2022 were \$3,098,843.63 excluding transfers. These expenditures are \$184,647.19 above the year-to-date expenditures through November, 2021 of \$2,914,196.44 excluding transfers. This is mainly due to material purchases, \$59,955.44, consulting fees (mainly IT), 53,496.20, software & hardware support & maintenance, \$22,892.72, personnel, \$18,427.92, building sites and maintenance, \$16,818.12, newsletter printing, \$15,581.00, library supplies, \$14,216.03, and capital