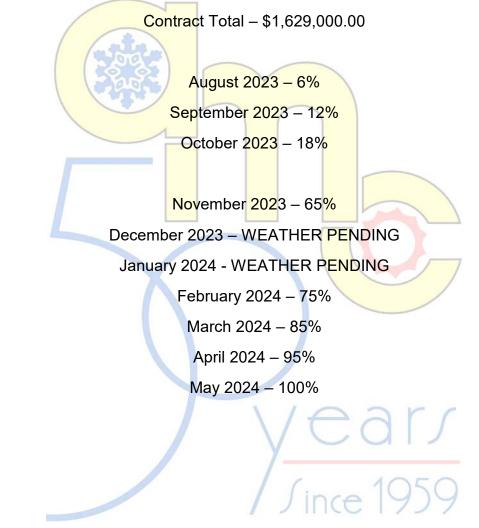

#### **BUILDING SYSTEMS:**

Ryan reported that the projected payout schedule has still not been finalized by Wold Engineering. However, he reports that the drawings are completed with a meeting TBD.

The boiler re-tubing work will be going out to bid soon. Ryan will present final estimates to the Board and make recommendations for bid acceptance at our next meeting.