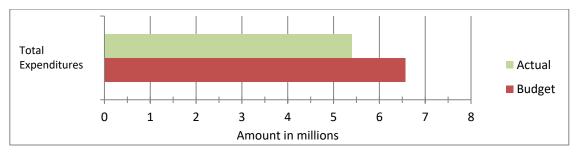

828,701.31 above the April 30, 2022 cash of \$8,343,315.18.

#### Revenues

- The total revenue received in April, 2023 was \$42,935.90 excluding transfers. The April, 2023 revenue is \$7,805.62 higher than the \$35,130.28 excluding transfers received in April, 2022. This increase is mainly due to interest, \$15,611.36, and taxes, \$(7,567.23).
- Year-to-date revenue received through April, 2023 was \$7,022,802.14 excluding transfers. The April year-to-date revenue received through 2023 is \$417,037.33 higher than the \$6,605,764.81 received through April, 2022. This increase is due to interest, \$178,002.67, taxes, \$144,654.17, grants, \$71,081.83, gifts, \$41,919.73, and miscellaneous, \$(20,408.24).
- The Library received 103.1% of its budgeted revenue for the year.

### Expenditures



- The expenditures for April, 2023 were \$459,312.19 excluding transfers. These expenditures are \$111,605.24 below the \$570,917.43 incurred in April, 2022 excluding transfers. This is mainly due to capital expenditures, \$46,979.22, and personnel (timing), \$(137,143.96).
- Year-to-date expenditures through April, 2023 were \$5,394,625.28 excluding transfers. These expenditures are \$255,607.47 above the year-to-date expenditures through April, 2022 of \$5,139,017.81 excluding transfers. This is mainly due to consulting fees (mainly IT), \$85,228.35, capital purchases, \$55,327.17, personnel, \$24,590.80, newsletter printing, \$17,838.00, material purchases, \$14,545.18, library supplies, \$14,375.49, software & hardware maintenance, \$13,448.28, building costs, \$11,905.53, public rel